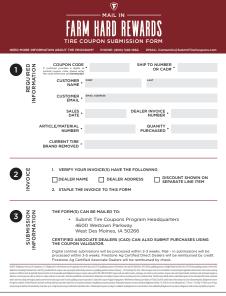

#### For mail-in submission, fill out the claim form with the following:

a. Coupon Code - If customer provides a digital or printed coupon code, please enter the code; otherwise, enter Farmhard23

- b. 6-Digit Ship-to Number or CAD Number
- c. Customer First Name
- d. Customer Last Name
- e. Customer Email Address (if they wish to receive future promotional offers from Firestone Ag)
- f. Sales Date
- g. Dealer Invoice Number
- h. Article/Material Number
- i. Quantity
- j. Current Tire Brand Removed

Mail-In Farm Hard Rewards Tire Claim Form

Staple original, dated invoice(s) to the form. Make sure invoice(s) have dealer name, dealer address and discount shown as a separate line item.

The form(s) with invoices can be mailed to:

Submit Tire Coupons Program Headquarters 4600 Westown Parkway West Des Moines, IA 50266